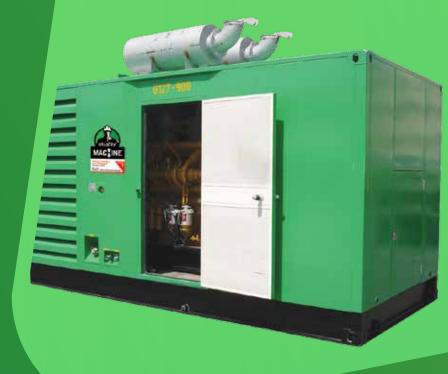

## قسم المولدات و الضواغط GENERATORS AND COMPRESSORS DIVISION

Air Compressors Diesel 185 cfm to 1127 cfm

## قسم المولدات و الضواغط GENERATORS AND COMPRESSORS DIVISION

| Generators 3 phase Silent | 18 kva to 1246 kva                              |
|---------------------------|-------------------------------------------------|
| Lighting Towers           | Metal Hallide 4x1000 W , LED 4x320w             |
| Lighting Towers           | 4x1000 W, Mast 8m, 4x320W, Mast 8m              |
| External Fuel Tanks       | 1400 litre, 2500 litre, 5000 litre, 10000 litre |

## قسم معدات حقول النفط OILFIELD EQUIPMENT DIVISION

| Generators 3 phase Silent                        | 18 kva to 1246 kva                                    |
|--------------------------------------------------|-------------------------------------------------------|
| Air Compressors Diesel                           | 185 cfm to 1127 cfm                                   |
| Offshore Frame w/Drip Tray                       | Payload 2000,3000,5000,5500,7000kg                    |
| Forklift- Battery                                | 2.5,3 tons                                            |
| Forklift - Petrol / LPG                          | 3 Tons                                                |
| Forklift - Diesel                                | 3, 5, 7, 8, 10 and 16 Tons                            |
| Reach Stacker                                    | 1.6, 1.7, 1.6 and 2 Tons height 4.7 to 6.5m and more. |
| Telescopic Handler (Loadall)                     | 12.5, 16.7 meters                                     |
| Articulated Boom Lifts ( Articulated Man Lifts ) | Work Heights: 16.1m, 20.4m, 25.6m                     |
| Telescopic Boom Lifts ( Telescopic Man Lifts )   | Work Heights 21.8m, 27.9m, 32.5m, 40.2m               |
| Diesel Tank                                      | 2300 Ltrs                                             |