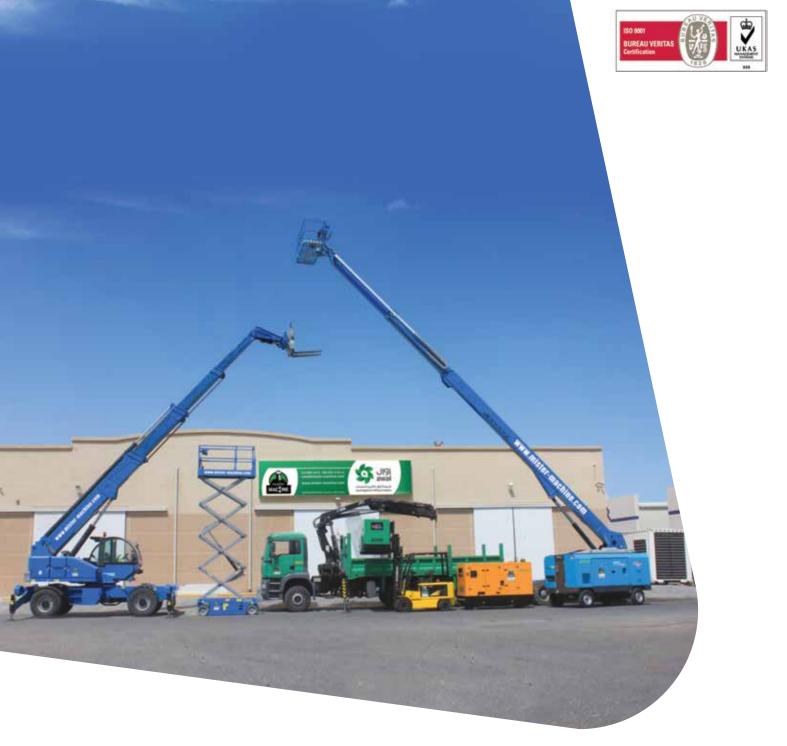

## قسم الرافعات الشخصية المتنقلة ACCESS PLATFORMS DIVISION

| Articulated Boom Lifts ( Articulated Man Lifts ) | Work Heights: 16.1m, 20.4m, 25.6m       |
|--------------------------------------------------|-----------------------------------------|
| Telescopic Boom Lifts ( Telescopic Man Lifts )   | Work Heights 21.8m, 27.9m, 32.5m, 40.2m |

## قسم الرافعات الشخصية المتنقلة ACCESS PLATFORMS DIVISION

| Scissor Lift - Diesel  | Work Heights: 9.8m, 11.9m, 18.1m |
|------------------------|----------------------------------|
| Scissor Lift - Battery | Work Heights: 9.9m, 13.9m        |

## قسم المولدات و الضواغط GENERATORS AND COMPRESSORS DIVISION

Air Compressors Diesel 185 cfm to 1127 cfm

## قسم المولدات و الضواغط GENERATORS AND COMPRESSORS DIVISION

| Generators 3 phase Silent | 18 kva to 1246 kva                              |
|---------------------------|-------------------------------------------------|
| Lighting Towers           | Metal Hallide 4x1000 W , LED 4x320w             |
| Lighting Towers           | 4x1000 W, Mast 8m, 4x320W, Mast 8m              |
| External Fuel Tanks       | 1400 litre, 2500 litre, 5000 litre, 10000 litre |

## قسم معدات حقول النفط OILFIELD EQUIPMENT DIVISION

| Generators 3 phase Silent                        | 18 kva to 1246 kva                                    |
|--------------------------------------------------|-------------------------------------------------------|
| Air Compressors Diesel                           | 185 cfm to 1127 cfm                                   |
| Offshore Frame w/Drip Tray                       | Payload 2000,3000,5000,5500,7000kg                    |
| Forklift- Battery                                | 2.5,3 tons                                            |
| Forklift - Petrol / LPG                          | 3 Tons                                                |
| Forklift - Diesel                                | 3, 5, 7, 8, 10 and 16 Tons                            |
| Reach Stacker                                    | 1.6, 1.7, 1.6 and 2 Tons height 4.7 to 6.5m and more. |
| Telescopic Handler (Loadall)                     | 12.5, 16.7 meters                                     |
| Articulated Boom Lifts ( Articulated Man Lifts ) | Work Heights: 16.1m, 20.4m, 25.6m                     |
| Telescopic Boom Lifts ( Telescopic Man Lifts )   | Work Heights 21.8m, 27.9m, 32.5m, 40.2m               |
| Diesel Tank                                      | 2300 Ltrs                                             |

## قسم الرافعات الشوكية FORKLIFTS DIVISION

| Forklift - Battery           | 2.5, 3 tons                                           |
|------------------------------|-------------------------------------------------------|
| Forklift - Petrol / LPG      | 3 Tons                                                |
| Forklift - Diesel            | 3, 5, 7, 8, 10 and 16 Tons                            |
| Reach Stacker                | 1.6, 1.7, 1.6 and 2 Tons height 4.7 to 6.5m and more. |
| Telescopic Handler (Loadall) | 12.5, 16.7 meters                                     |

## قسم المعدات الثقيلة HEAVY EQUIPMENT DIVISION

| Double Drum Roller      | 2.5    |
|-------------------------|--------|
| Tandem Vibratory Roller | 5 Tons |

## قسم الناقلات و الخدمات اللوجستية TRANSPORTATION & LOGISTICS DIVISION

| Tractor Head Trucks          | 4x2 , 6x4           |
|------------------------------|---------------------|
| Flat-Bed Semi-Trailer        | 30, 35, 40 Tons     |
| Low-Bed Semi-Trailers        | 30, 40, 50, 60 Tons |
| Wire-Mesh-Side Semi-Trailers | 35 Tons             |
| Low-Bed Trucks               | 20, 33 Tons         |