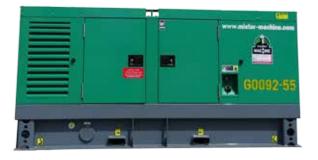

## قسم المولدات و الضواغط GENERATORS AND COMPRESSORS DIVISION

| Generators 3 phase Silent | 18 kva to 1246 kva                              |
|---------------------------|-------------------------------------------------|
| Lighting Towers           | Metal Hallide 4x1000 W , LED 4x320w             |
| Lighting Towers           | 4x1000 W, Mast 8m, 4x320W, Mast 8m              |
| External Fuel Tanks       | 1400 litre, 2500 litre, 5000 litre, 10000 litre |