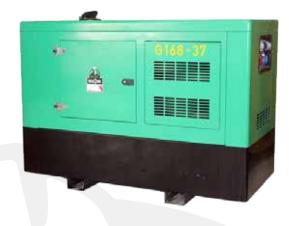

## قسم المولدات و الضواغط GENERATORS AND COMPRESSORS DIVISION

| Generators 3 phase Silent | 18 kva to 1246 kva                              |
|---------------------------|-------------------------------------------------|
| Lighting Towers           | Metal Hallide 4x1000 W , LED 4x320w             |
| Lighting Towers           | 4x1000 W, Mast 8m, 4x320W, Mast 8m              |
| External Fuel Tanks       | 1400 litre, 2500 litre, 5000 litre, 10000 litre |