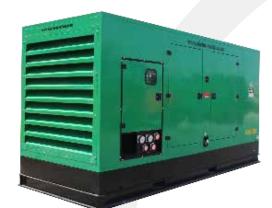

## قسم المولدات و الضواغط GENERATORS AND COMPRESSORS DIVISION

| Generators 3 phase Silent | 18 kva to 1246 kva                              |
|---------------------------|-------------------------------------------------|
| Lighting Towers           | Metal Hallide 4x1000 W , LED 4x320w             |
| Lighting Towers           | 4x1000 W, Mast 8m, 4x320W, Mast 8m              |
| External Fuel Tanks       | 1400 litre, 2500 litre, 5000 litre, 10000 litre |