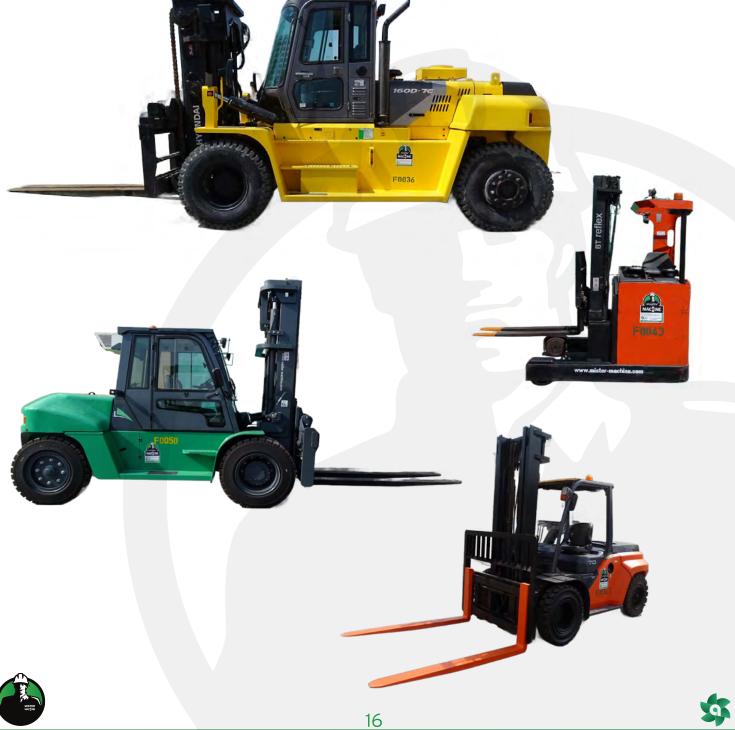

# قسم الرافعات الشوكية **FORKLIFTS DIVISION**

| Forklifts - Battery          | 2.5, 3 Tons                                 |
|------------------------------|---------------------------------------------|
| Forklifts - Petrol / LPG     | 3 Tons                                      |
| Forklifts - Diesel           | 3, 5, 7, 8, 10 and 16 Tons                  |
| Reach Trucks                 | 1.6, 1.7, 1.6 and 2 Tons height 4.7 to 8.0m |
| Telescopic Handler (Loadall) | 12.5, 16.7 meters                           |