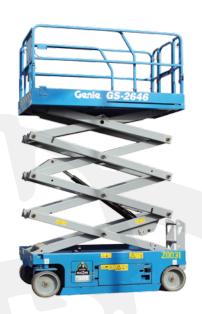

# قسم الرافعات الشخصية المتنقلة ACCESS PLATFORMS DIVISION

| Articulated Boom Lifts ( Articulated Man Lifts ) | Work Heights: 16.1m, 20.4m, 25.6m        |
|--------------------------------------------------|------------------------------------------|
| Telescopic Boom Lifts ( Telescopic Man Lifts )   | Work Heights: 21.8m, 27.9m, 32.5m, 40.2m |

# قسم الرافعات الشخصية المتنقلة ACCESS PLATFORMS DIVISION

| Scissor Lift - Diesel  | Work Heights: 9.8m, 11.9m, 18.1m |
|------------------------|----------------------------------|
| Scissor Lift - Battery | Work Heights: 9.9m, 13.9m        |