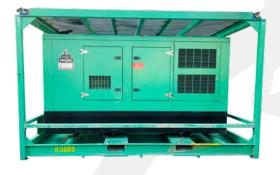

### قسم المولدات و الضواغط

#### **GENERATORS AND COMPRESSORS DIVISION**

| Generators 3 Phase Silent | 18 kVA to 1595 kVA                  |
|---------------------------|-------------------------------------|
| Lighting Towers           | Metal Hallide 4x1000 W , LED 4x320w |
| Lighting Towers           | 4x1000 W, Mast 8m, 4x320W, Mast 8m  |
| External Fuel Tanks       | 1400, 2500, 5000, 10000 Litres      |