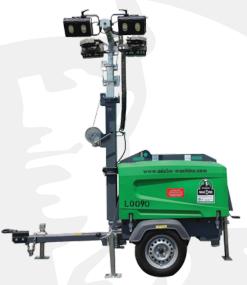

#### **GENERATORS AND COMPRESSORS DIVISION**

| Generators 3 Phase Silent | 18 kVA to 1595 kVA                  |
|---------------------------|-------------------------------------|
| Lighting Towers           | Metal Hallide 4x1000 W , LED 4x320w |
| Lighting Towers           | 4x1000 W, Mast 8m, 4x320W, Mast 8m  |
| External Fuel Tanks       | 1400, 2500, 5000, 10000 Litres      |