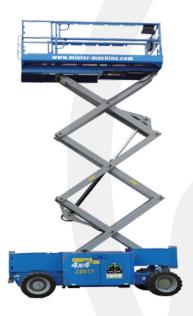

# قسم الرافعات الشخصية المتنقلة ACCESS PLATFORMS DIVISION

| Articulated Boom Lifts ( Articulated Man Lifts ) | Work Heights: 16.1m, 20.4m, 25.6m        |
|--------------------------------------------------|------------------------------------------|
| Telescopic Boom Lifts ( Telescopic Man Lifts )   | Work Heights: 21.8m, 27.9m, 32.5m, 40.2m |

# قسم الرافعات الشخصية المتنقلة ACCESS PLATFORMS DIVISION

| Scissor Lift - Diesel  | Work Heights: 9.8m, 11.9m, 18.1m |
|------------------------|----------------------------------|
| Scissor Lift - Battery | Work Heights: 9.9m, 13.9m        |