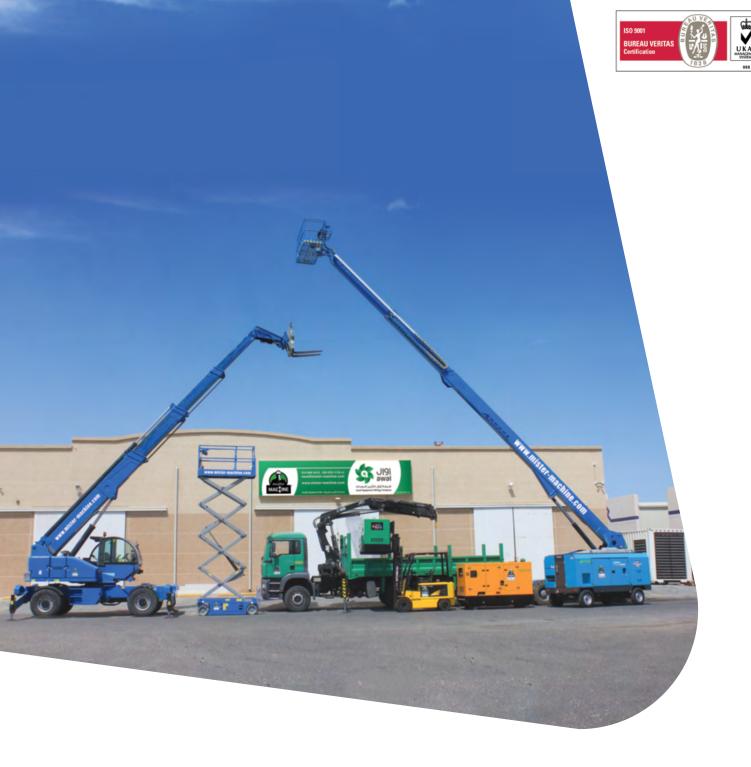

#### The company operates across multiple specialized divisions

- 1. Access Platform Division
- 2. Generators & Compressors Division
- 3. Heavy Equipment Division
- 4. Forklift Division
- 5. Oilfield Equipment Division
- 6. Welding Equipment Division
- 7. Transportation & Logistics Division
- 8. Quality Used Equipment for Sale Division

# قسم الرافعات الشخصية المتنقلة ACCESS PLATFORMS DIVISION

| Articulated Boom Lifts ( Articulated Man Lifts ) | Work Heights: 16.1m, 20.4m, 25.6m        |
|--------------------------------------------------|------------------------------------------|
| Telescopic Boom Lifts ( Telescopic Man Lifts )   | Work Heights: 21.8m, 27.9m, 32.5m, 40.2m |

# قسم الرافعات الشخصية المتنقلة ACCESS PLATFORMS DIVISION

| Scissor Lift - Diesel  | Work Heights: 9.8m, 11.9m, 18.1m |
|------------------------|----------------------------------|
| Scissor Lift - Battery | Work Heights: 9.9m, 13.9m        |

#### **GENERATORS AND COMPRESSORS DIVISION**

| Generators 3 Phase Silent | 18 kVA to 1595 kVA                  |
|---------------------------|-------------------------------------|
| Lighting Towers           | Metal Hallide 4x1000 W , LED 4x320w |
| Lighting Towers           | 4x1000 W, Mast 8m, 4x320W, Mast 8m  |
| External Fuel Tanks       | 1400, 2500, 5000, 10000 Litres      |

## **OILFIELD EQUIPMENT DIVISION**

| Generators 3 phase Silent                        | 18 kVA to 1595 kVA                          |
|--------------------------------------------------|---------------------------------------------|
| Air Compressors - Diesel                         | 185 cfm to 1127 cfm                         |
| Offshore Frame W/Drip Tray                       | Payload 2000, 3000, 5000, 5500, 7000kg      |
| Forklifts - Battery                              | 2.5, 3 Tons                                 |
| Forklifts - Petrol / LPG                         | 3 Tons                                      |
| Forklifts - Diesel                               | 3, 5, 7, 8, 10 and 16 Tons                  |
| Reach Trucks                                     | 1.6, 1.7, 1.6 and 2 Tons height 4.7 to 8.0m |
| Telescopic Handler (Loadall)                     | 12.5, 16.7 meters                           |
| Articulated Boom Lifts ( Articulated Man Lifts ) | Work Heights: 16.1m, 20.4m, 25.6m           |
| Telescopic Boom Lifts ( Telescopic Man Lifts )   | Work Heights: 21.8m, 27.9m, 32.5m, 40.2m    |
| Diesel Tank                                      | 2300 Litres                                 |

# قسم الرافعات الشوكية **FORKLIFTS DIVISION**

| Forklifts - Battery          | 2.5, 3 Tons                                 |
|------------------------------|---------------------------------------------|
| Forklifts - Petrol / LPG     | 3 Tons                                      |
| Forklifts - Diesel           | 3, 5, 7, 8, 10 and 16 Tons                  |
| Reach Trucks                 | 1.6, 1.7, 1.6 and 2 Tons height 4.7 to 8.0m |
| Telescopic Handler (Loadall) | 12.5, 16.7 meters                           |

# قسم المعدات الثقيلة HEAVY EQUIPMENT DIVISION

Double Drum Roller 2.5 Ton