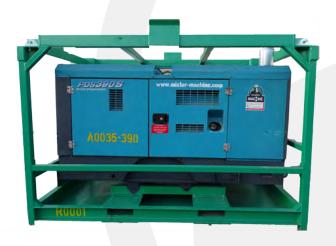

### قسم معدات اللحام WELDING EQUIPMENT DIVISION

#### مولدات اللحام: من ۱۸۰ إلى ۵۰۰ أمبير WELDING GENERATORS: 180 TO 500 AMPS