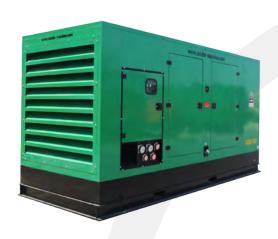

#### **GENERATORS AND COMPRESSORS DIVISION**

| Generators 3 Phase Silent | 18 kVA to 1595 kVA                  |
|---------------------------|-------------------------------------|
| Lighting Towers           | Metal Hallide 4x1000 W , LED 4x320w |
| Lighting Towers           | 4x1000 W, Mast 8m, 4x320W, Mast 8m  |
| External Fuel Tanks       | 1400, 2500, 5000, 10000 Litres      |