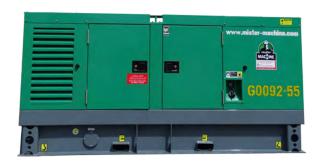

#### **GENERATORS AND COMPRESSORS DIVISION**

| Generators 3 Phase Silent | 18 kVA to 1595 kVA                  |
|---------------------------|-------------------------------------|
| Lighting Towers           | Metal Hallide 4x1000 W , LED 4x320w |
| Lighting Towers           | 4x1000 W, Mast 8m, 4x320W, Mast 8m  |
| External Fuel Tanks       | 1400, 2500, 5000, 10000 Litres      |