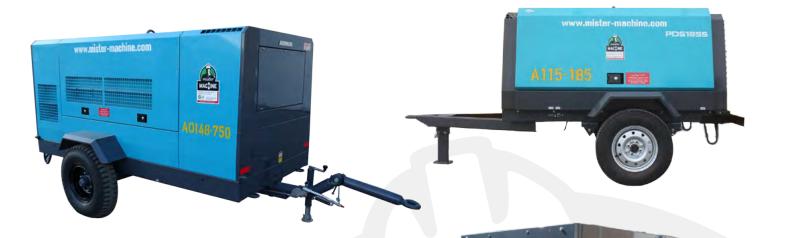

#### **GENERATORS AND COMPRESSORS DIVISION**

| Air Compressors Diesel | 185 cfm to 1127 cfm |
|------------------------|---------------------|
|------------------------|---------------------|

#### **MISTER MACHINE ®**

- **QUALITY EQUIPMENT HIRE:** Hiring the best performance, most reliable Air Compressors at Competitive Hire Rates. Our compressors are the latest models. We are the complete answer to all your compressed air needs.
- **DIESEL ENGINE:** powered rotary screw compressors are used to supply compressed air for construction sites (cleaning and power pneumatic tools), General industrial applications