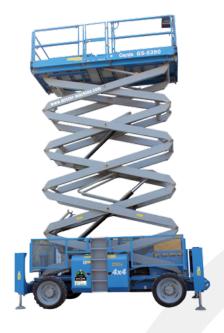

# قسم الرافعات الشخصية المتنقلة ACCESS PLATFORMS DIVISION

| Scissor Lift - Diesel  | Work Heights: 9.8m, 11.9m, 18.1m |
|------------------------|----------------------------------|
| Scissor Lift - Battery | Work Heights: 9.9m, 13.9m        |