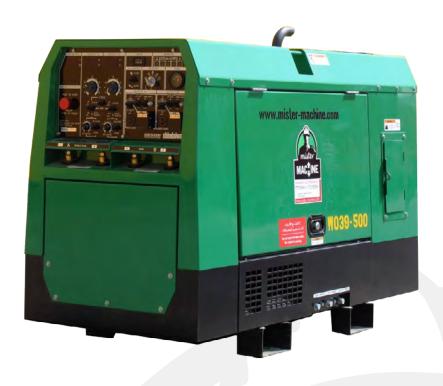

#### مولدات اللحام: من ۱۸۰ إلى ۵۰۰ أمبير WELDING GENERATORS: 180 TO 500 AMPS

### **WELDING EQUIPMENT DIVISION**