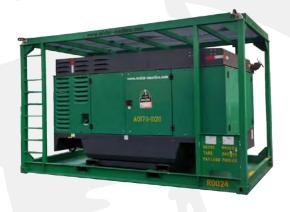

### قسم المولدات و الضواغط

#### **GENERATORS AND COMPRESSORS DIVISION**

| Generators 3 Phase Silent | 18 kVA to 1595 kVA                  |
|---------------------------|-------------------------------------|
| Lighting Towers           | Metal Hallide 4x1000 W , LED 4x320w |
| Lighting Towers           | 4x1000 W, Mast 8m, 4x320W, Mast 8m  |
| External Fuel Tanks       | 1400, 2500, 5000, 10000 Litres      |