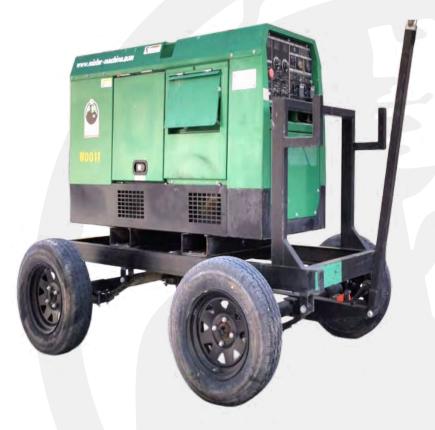

### قسم معدات اللحام WELDING EQUIPMENT DIVISION

#### مولدات اللحام: من ۱۸۰ إلى ۵۰۰ أمبير WELDING GENERATORS: 180 TO 500 AMPS