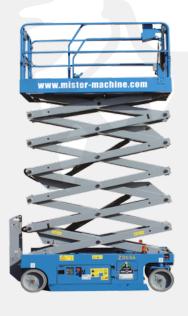

# قسم الرافعات الشخصية المتنقلة ACCESS PLATFORMS DIVISION

| Articulated Boom Lifts ( Articulated Man Lifts ) | Work Heights: 16.1m, 20.4m, 25.6m        |
|--------------------------------------------------|------------------------------------------|
| Telescopic Boom Lifts ( Telescopic Man Lifts )   | Work Heights: 21.8m, 27.9m, 32.5m, 40.2m |

# قسم الرافعات الشخصية المتنقلة ACCESS PLATFORMS DIVISION

| Scissor Lift - Diesel  | Work Heights: 9.8m, 11.9m, 18.1m |
|------------------------|----------------------------------|
| Scissor Lift - Battery | Work Heights: 9.9m, 13.9m        |