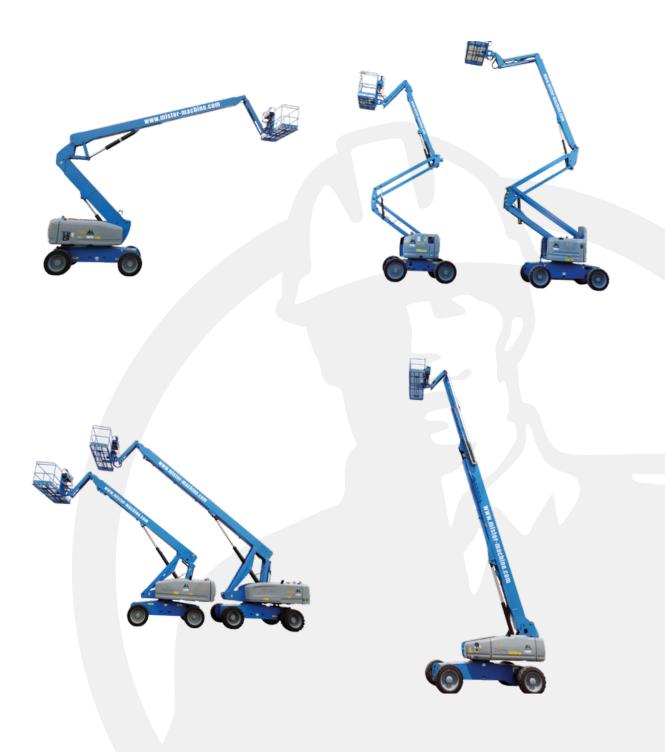

# قسم الرافعات الشخصية المتنقلة ACCESS PLATFORMS DIVISION

| Articulated Boom Lifts ( Articulated Man Lifts ) | Work Heights: 16.1m, 20.4m, 25.6m        |
|--------------------------------------------------|------------------------------------------|
| Telescopic Boom Lifts ( Telescopic Man Lifts )   | Work Heights: 21.8m, 27.9m, 32.5m, 40.2m |