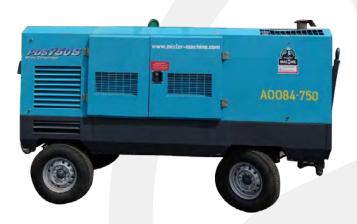

#### **GENERATORS AND COMPRESSORS DIVISION**

| Air Compressors Diesel | 185 cfm to 1127 cfm |
|------------------------|---------------------|
|------------------------|---------------------|

#### **MISTER MACHINE ®**

- **QUALITY EQUIPMENT HIRE:** Hiring the best performance, most reliable Air Compressors at Competitive Hire Rates. Our compressors are the latest models. We are the complete answer to all your compressed air needs.
- **DIESEL ENGINE:** powered rotary screw compressors are used to supply compressed air for construction sites (cleaning and power pneumatic tools), General industrial applications