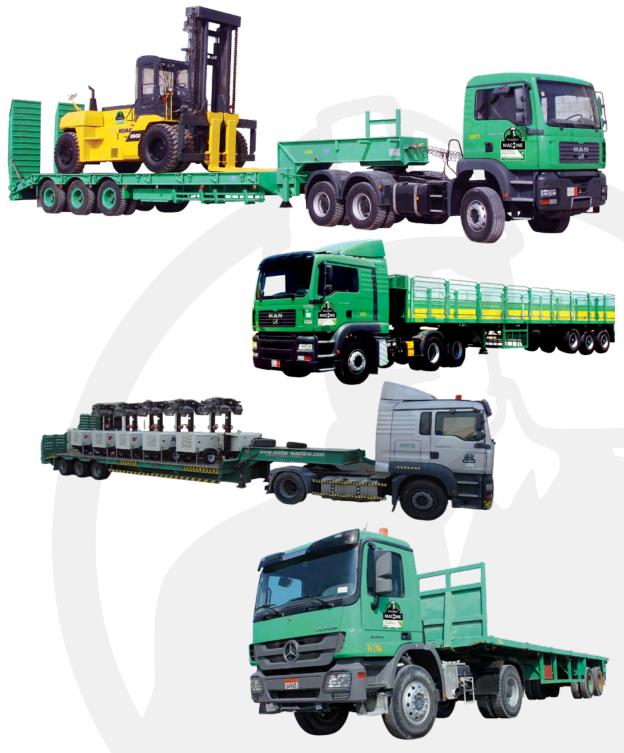

# قسم الناقلات و الخدمات اللوجستية TRANSPORTATION & LOGISTICS DIVISION

| Tractor Head Trucks          | 4x2 , 6x4           |
|------------------------------|---------------------|
| Flat-Bed Semi-Trailer        | 30, 35, 40 Tons     |
| Low-Bed Semi-Trailers        | 30, 40, 50, 60 Tons |
| Wire-Mesh-Side Semi-Trailers | 35 Tons             |
| Low-Bed Trucks               | 20, 33 Tons         |