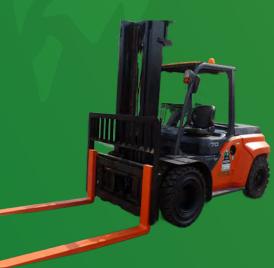

# قسم الرافعات الشوكية **FORKLIFTS DIVISION**

| Forklifts - Battery          | 2.5, 3 Tons                                 |
|------------------------------|---------------------------------------------|
| Forklifts - Petrol / LPG     | 3 Tons                                      |
| Forklifts - Diesel           | 3, 5, 7, 8, 10 and 16 Tons                  |
| Reach Trucks                 | 1.6, 1.7, 1.6 and 2 Tons height 4.7 to 8.0m |
| Telescopic Handler (Loadall) | 12.5, 16.7 meters                           |