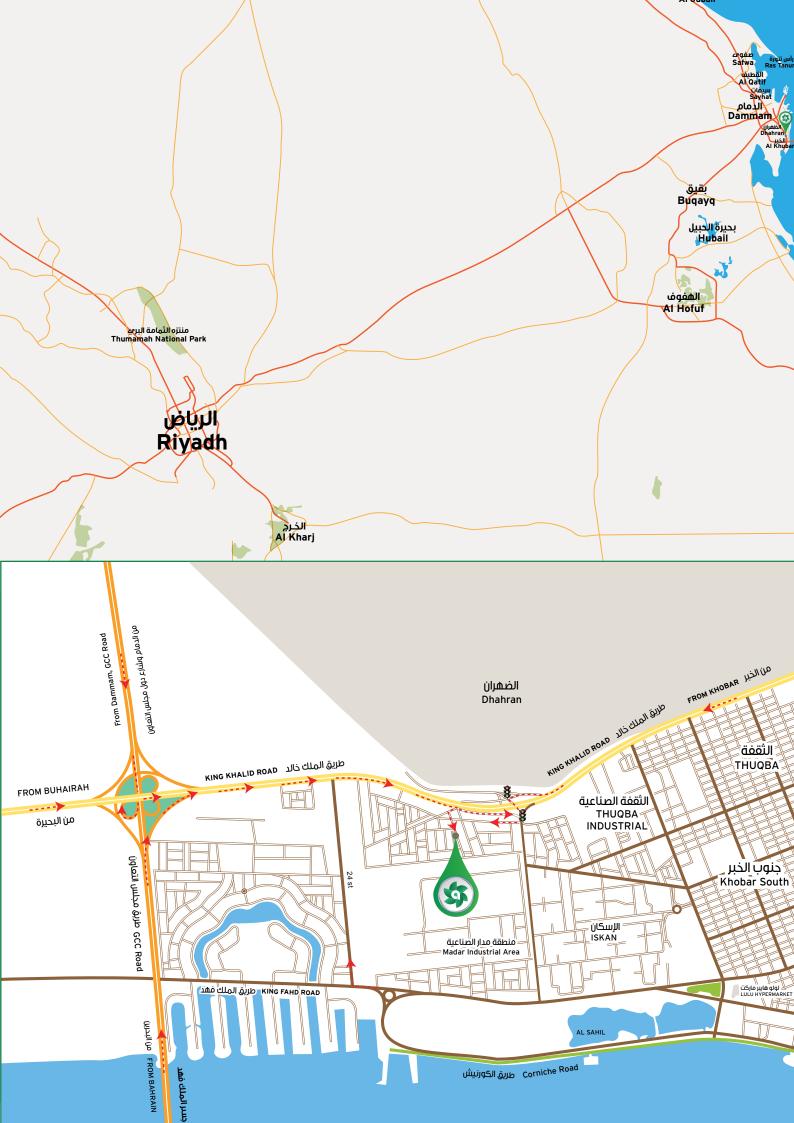

P.O. Box: 8146, Al Khobar 34623

**Address** 

Warehouse, Madar Industrial Area King Khalid Road, Al Khobar, Near Al Thuqba Industrial Area

Kingdom of Saudi Arabia GPS Map: 26.2443, 50.2003

الخط الساخن ٢٤ ساعة: ١١١٩ ٨٧٨ ٥٥٠

awal@mister-machine.com www.mister-machine.com

فرع الخبر

ص.ب: ۸۱٤٦, الخبر ۳٤٦٢٣

العنوان

مستودع, منطقة مدار الصناعية طريق الملك خالد, الخبر بالقريم من الملك خالة الثقرة المخاددة

بالقُرِب مِن منطقة الثقبة الصناعية المملكة العربية السعودية

خريطة تحديد الموقع: ٢٦.٢٤٤٣,٥٠٢٠٠٢

055 733 3875

050 079 3332

055 878 1119

شركة أوال لتأجير المعدات Awal Equipment Hiring Company