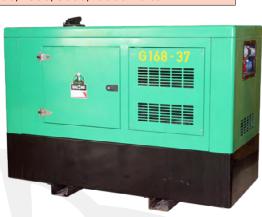

#### **GENERATORS AND COMPRESSORS DIVISION**

| Generators 3 Phase Silent | 18 kVA to 1595 kVA                  |
|---------------------------|-------------------------------------|
| Lighting Towers           | Metal Hallide 4x1000 W , LED 4x320w |
| Lighting Towers           | 4x1000 W, Mast 8m, 4x320W, Mast 8m  |
| External Fuel Tanks       | 1400, 2500, 5000, 10000 Litres      |