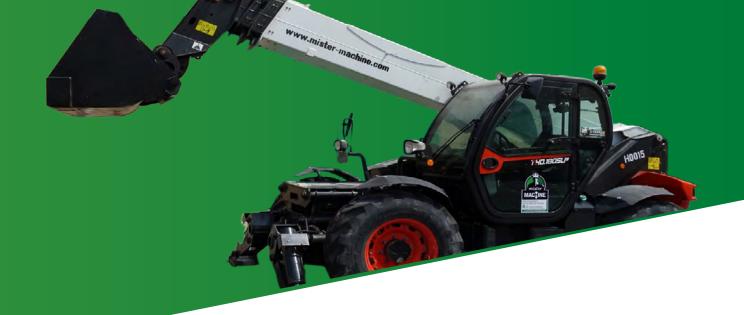

## **OILFIELD EQUIPMENT DIVISION**

| Generators 3 phase Silent                        | 18 kVA to 1595 kVA                          |
|--------------------------------------------------|---------------------------------------------|
| Air Compressors - Diesel                         | 185 cfm to 1127 cfm                         |
| Offshore Frame W/Drip Tray                       | Payload 2000, 3000, 5000, 5500, 7000kg      |
| Forklifts - Battery                              | 2.5, 3 Tons                                 |
| Forklifts - Petrol / LPG                         | 3 Tons                                      |
| Forklifts - Diesel                               | 3, 5, 7, 8, 10 and 16 Tons                  |
| Reach Trucks                                     | 1.6, 1.7, 1.6 and 2 Tons height 4.7 to 8.0m |
| Telescopic Handler (Loadall)                     | 12.5, 16.7 meters                           |
| Articulated Boom Lifts ( Articulated Man Lifts ) | Work Heights: 16.1m, 20.4m, 25.6m           |
| Telescopic Boom Lifts ( Telescopic Man Lifts )   | Work Heights: 21.8m, 27.9m, 32.5m, 40.2m    |
| Diesel Tank                                      | 2300 Litres                                 |

# قسم الرافعات الشوكية **FORKLIFTS DIVISION**

| Forklifts - Battery          | 2.5, 3 Tons                                 |
|------------------------------|---------------------------------------------|
| Forklifts - Petrol / LPG     | 3 Tons                                      |
| Forklifts - Diesel           | 3, 5, 7, 8, 10 and 16 Tons                  |
| Reach Trucks                 | 1.6, 1.7, 1.6 and 2 Tons height 4.7 to 8.0m |
| Telescopic Handler (Loadall) | 12.5, 16.7 meters                           |