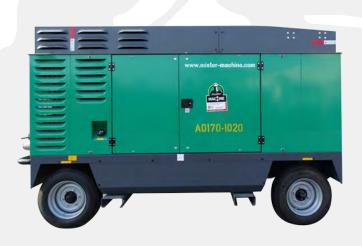

#### **GENERATORS AND COMPRESSORS DIVISION**

| Air Compressors Diesel | 185 cfm to 1127 cfm |
|------------------------|---------------------|
|------------------------|---------------------|

#### **MISTER MACHINE ®**

- **QUALITY EQUIPMENT HIRE:** Hiring the best performance, most reliable Air Compressors at Competitive Hire Rates. Our compressors are the latest models. We are the complete answer to all your compressed air needs.
- **DIESEL ENGINE:** powered rotary screw compressors are used to supply compressed air for construction sites (cleaning and power pneumatic tools), General industrial applications