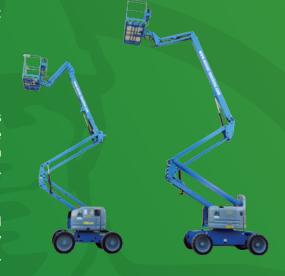

# قسم الرافعات الشخصية المتنقلة ACCESS PLATFORMS DIVISION

| Articulated Boom Lifts ( Articulated Man Lifts ) | Work Heights: 16.1m, 20.4m, 25.6m        |
|--------------------------------------------------|------------------------------------------|
| Telescopic Boom Lifts ( Telescopic Man Lifts )   | Work Heights: 21.8m, 27.9m, 32.5m, 40.2m |

# قسم الرافعات الشخصية المتنقلة ACCESS PLATFORMS DIVISION

| Scissor Lift - Diesel  | Work Heights: 9.8m, 11.9m, 18.1m |
|------------------------|----------------------------------|
| Scissor Lift - Battery | Work Heights: 9.9m, 13.9m        |