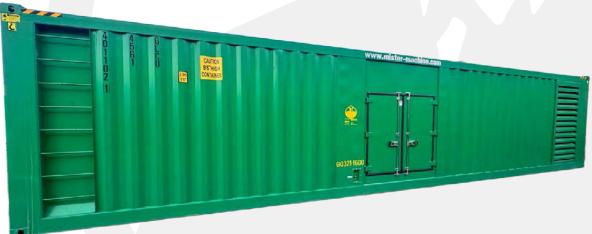

## **OILFIELD EQUIPMENT DIVISION**

| Generators 3 phase Silent                        | 18 kVA to 1595 kVA                          |
|--------------------------------------------------|---------------------------------------------|
| Air Compressors - Diesel                         | 185 cfm to 1127 cfm                         |
| Offshore Frame W/Drip Tray                       | Payload 2000, 3000, 5000, 5500, 7000kg      |
| Forklifts - Battery                              | 2.5, 3 Tons                                 |
| Forklifts - Petrol / LPG                         | 3 Tons                                      |
| Forklifts - Diesel                               | 3, 5, 7, 8, 10 and 16 Tons                  |
| Reach Trucks                                     | 1.6, 1.7, 1.6 and 2 Tons height 4.7 to 8.0m |
| Telescopic Handler (Loadall)                     | 12.5, 16.7 meters                           |
| Articulated Boom Lifts ( Articulated Man Lifts ) | Work Heights: 16.1m, 20.4m, 25.6m           |
| Telescopic Boom Lifts ( Telescopic Man Lifts )   | Work Heights: 21.8m, 27.9m, 32.5m, 40.2m    |
| Diesel Tank                                      | 2300 Litres                                 |